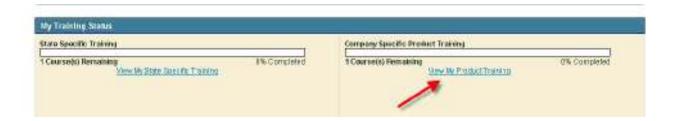

## **State Life Product Training**

1) To complete the Sate Life product training select View My Product Training from Home page

2) Select Launch.- Course will open in a separate window