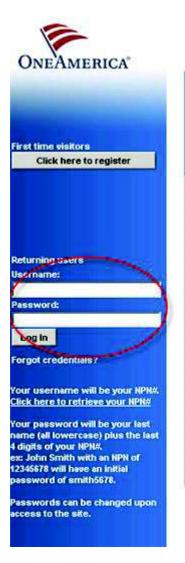

## **NAIC Annuity Training**

In order to sell annuity products, you may be required to take training.

- 1) Log in to State Life Training Portal
  - a. Username is your NPN #
  - b. Password is your last name (all lowercase) plus the last 4 digits of your NPN #