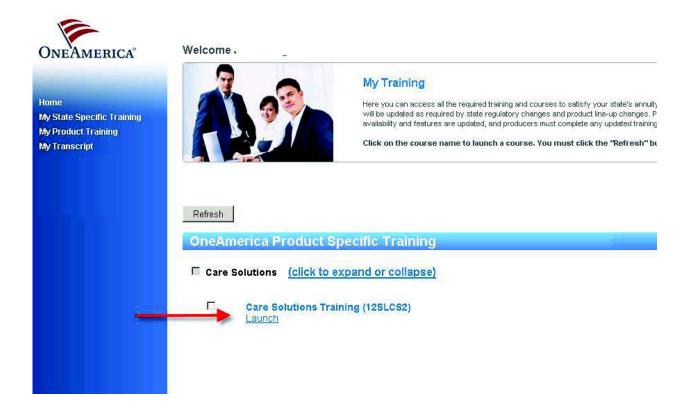

## **State Life Product Training**

1) To complete the Sate Life product training select View My Product Training from Home page

2) Select Launch.- Course will open in a separate window