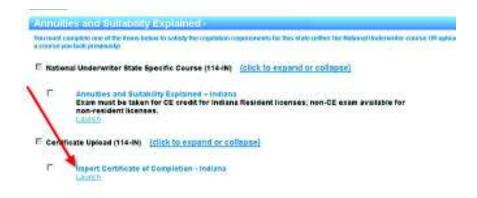

### **State Specific Training**

If your state requires producers to complete a one-time four hour annuity training course offered via Continuing Education vendors, you can attach the completion certificate to the training portal.

1) Select *View My State Specific Training* to attach 4 hour annuity CE certificate for annuity course previously completed

a. Select Launch

b. Complete fields regarding course found on completion certificate

| /alid file extensions are: PDF(.pd<br>□ I attest that I have completed<br>indicated and I am uploading | d the CE course                                                     |
|--------------------------------------------------------------------------------------------------------|---------------------------------------------------------------------|
| Credit Hours:                                                                                          |                                                                     |
| State:                                                                                                 | Indiana                                                             |
| Certification Training Provider:                                                                       | Select CE Vendor                                                    |
| Course ID:                                                                                             |                                                                     |
| Certificate Date:                                                                                      | Must be in mm/dd/yyyy format.                                       |
| <ul> <li>Image GIF (.gif)</li> <li>Image JPG (.jpg)</li> <li>PDF (.pdf)</li> </ul>                     |                                                                     |
| alid file extensions are:                                                                              |                                                                     |
| Certificate Upload<br>Please browse your local file syst<br>You must also choose an approve            | em for a certificate to upload.<br>d CE vendor from the list below. |