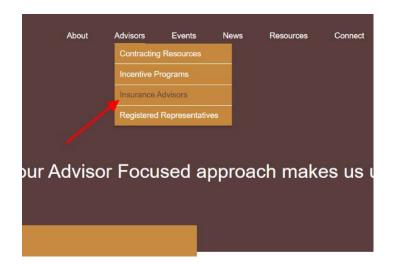

## Create iPipeline user account

iPipeline is used for eApp, eForms, running quotes, product information, etc.

- 1. Login to the MSF website with your user id and password at <a href="https://marketsharefinancial.com">https://marketsharefinancial.com</a>.
- 2. Once logged in to the MSF website, select *Insurance Advisors* under *Advisors*.