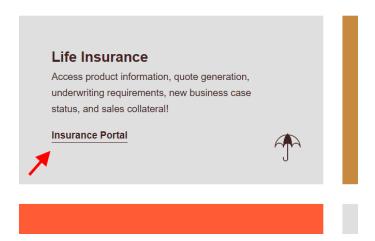

## Create iPipeline user account

iPipeline is used for eApp, eForms, running quotes, product information, etc.

- 1. Login to the MSF website with your user id and password at <a href="https://marketsharefinancial.com">https://marketsharefinancial.com</a>.
- 2. Once logged in to the MSF website, select *Insurance Advisors* under *Advisors*.



3. On the Life Insurance card select Insurance Portal.

## **Insurance Advisors**



4. In the Case Design/Underwriting section, select iGo eApplications.



5. Select *Create an Account*, follow the prompts and you will have an iPipeline user account!



Going forward, you will need your iPipeline login to access the circled links.