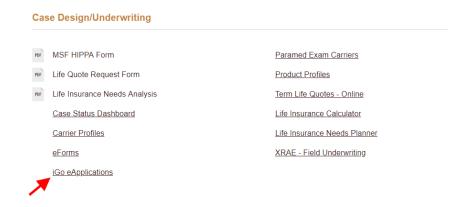

## **Insurance Advisors**

4. In the Case Design/Underwriting section, select iGo eApplications.

5. Select *Create an Account*, follow the prompts and you will have an iPipeline user account!

Going forward, you will need your iPipeline login to access the circled links.