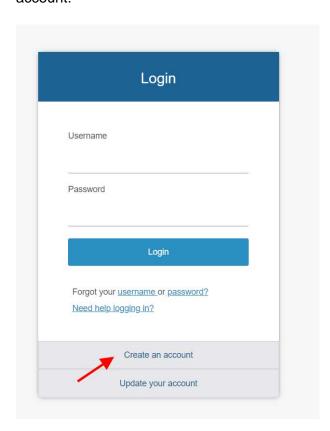

## **Insurance Advisors**

4. In the Case Design/Underwriting section, select iGo eApplications.

5. Select *Create an Account*, follow the prompts and you will have an iPipeline user account!

Going forward, you will need your iPipeline login to access the circled links.